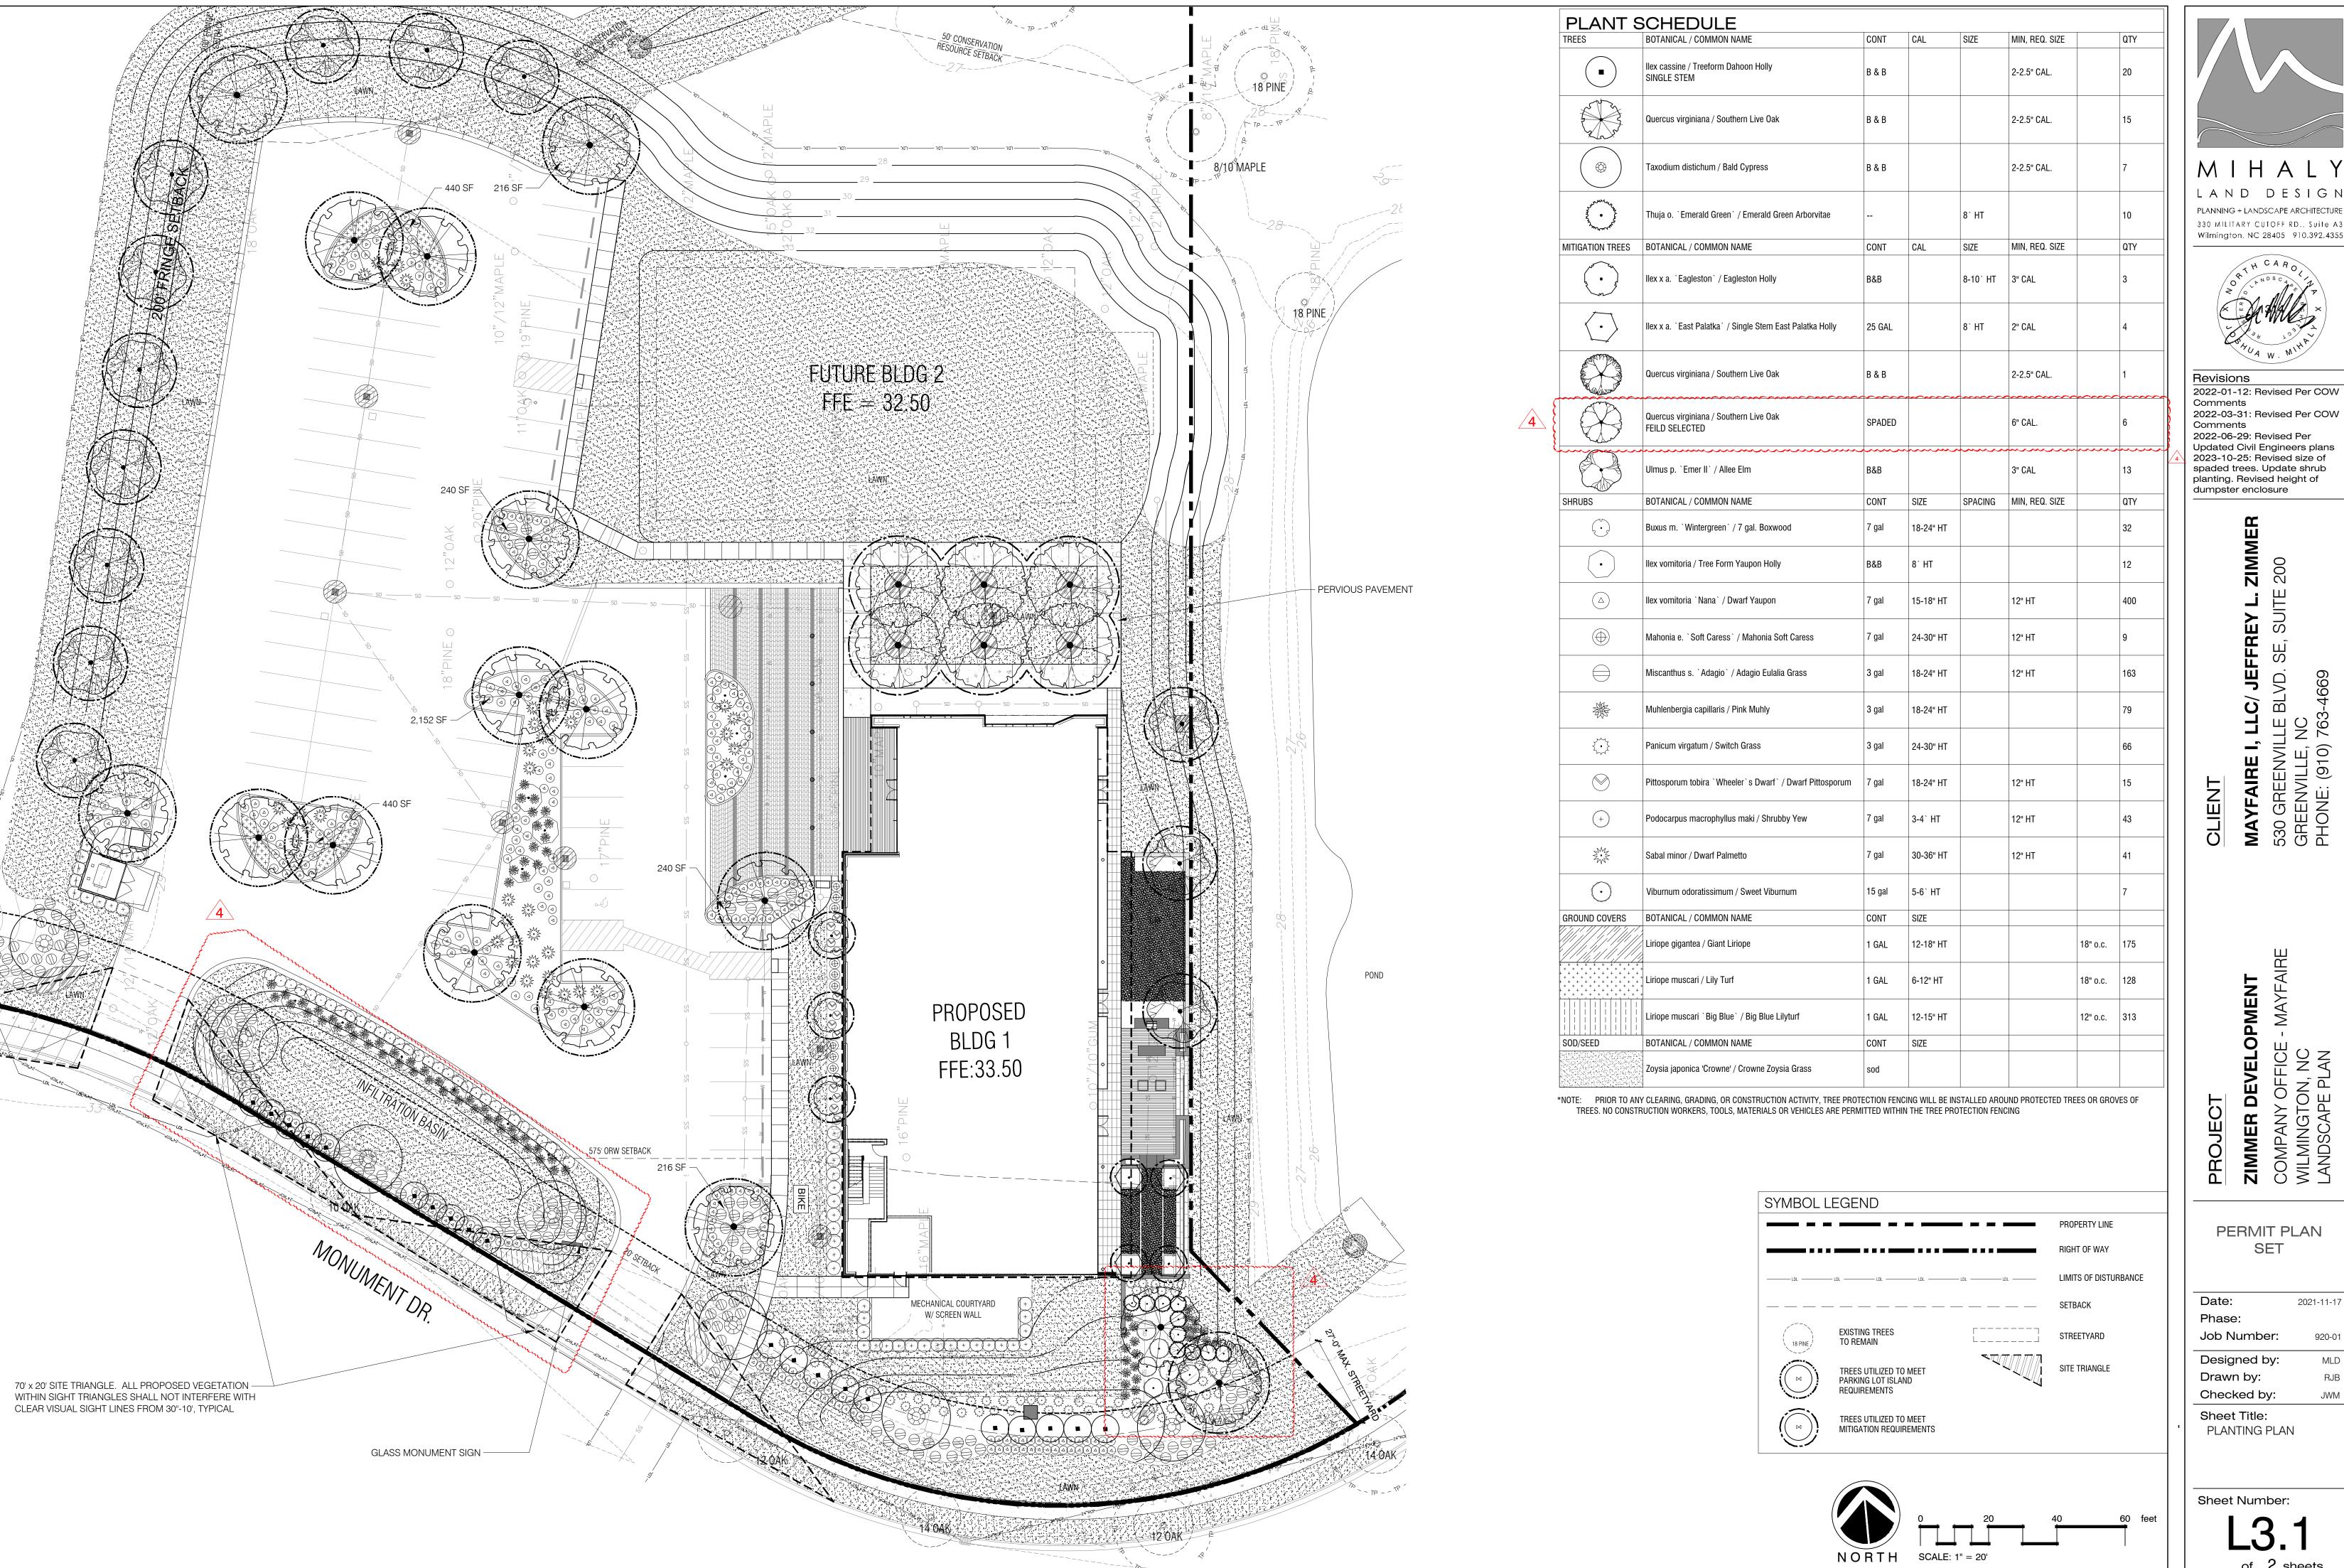

DETAILS

- HEAVILY ROOT BOUND SHRUBS

WILL NOT BE ACCEPTED

2 x ROOT BALL DIAMETER

3 SHRUB PLANTING

Sheet Number:

L3.2

of 2 sheets