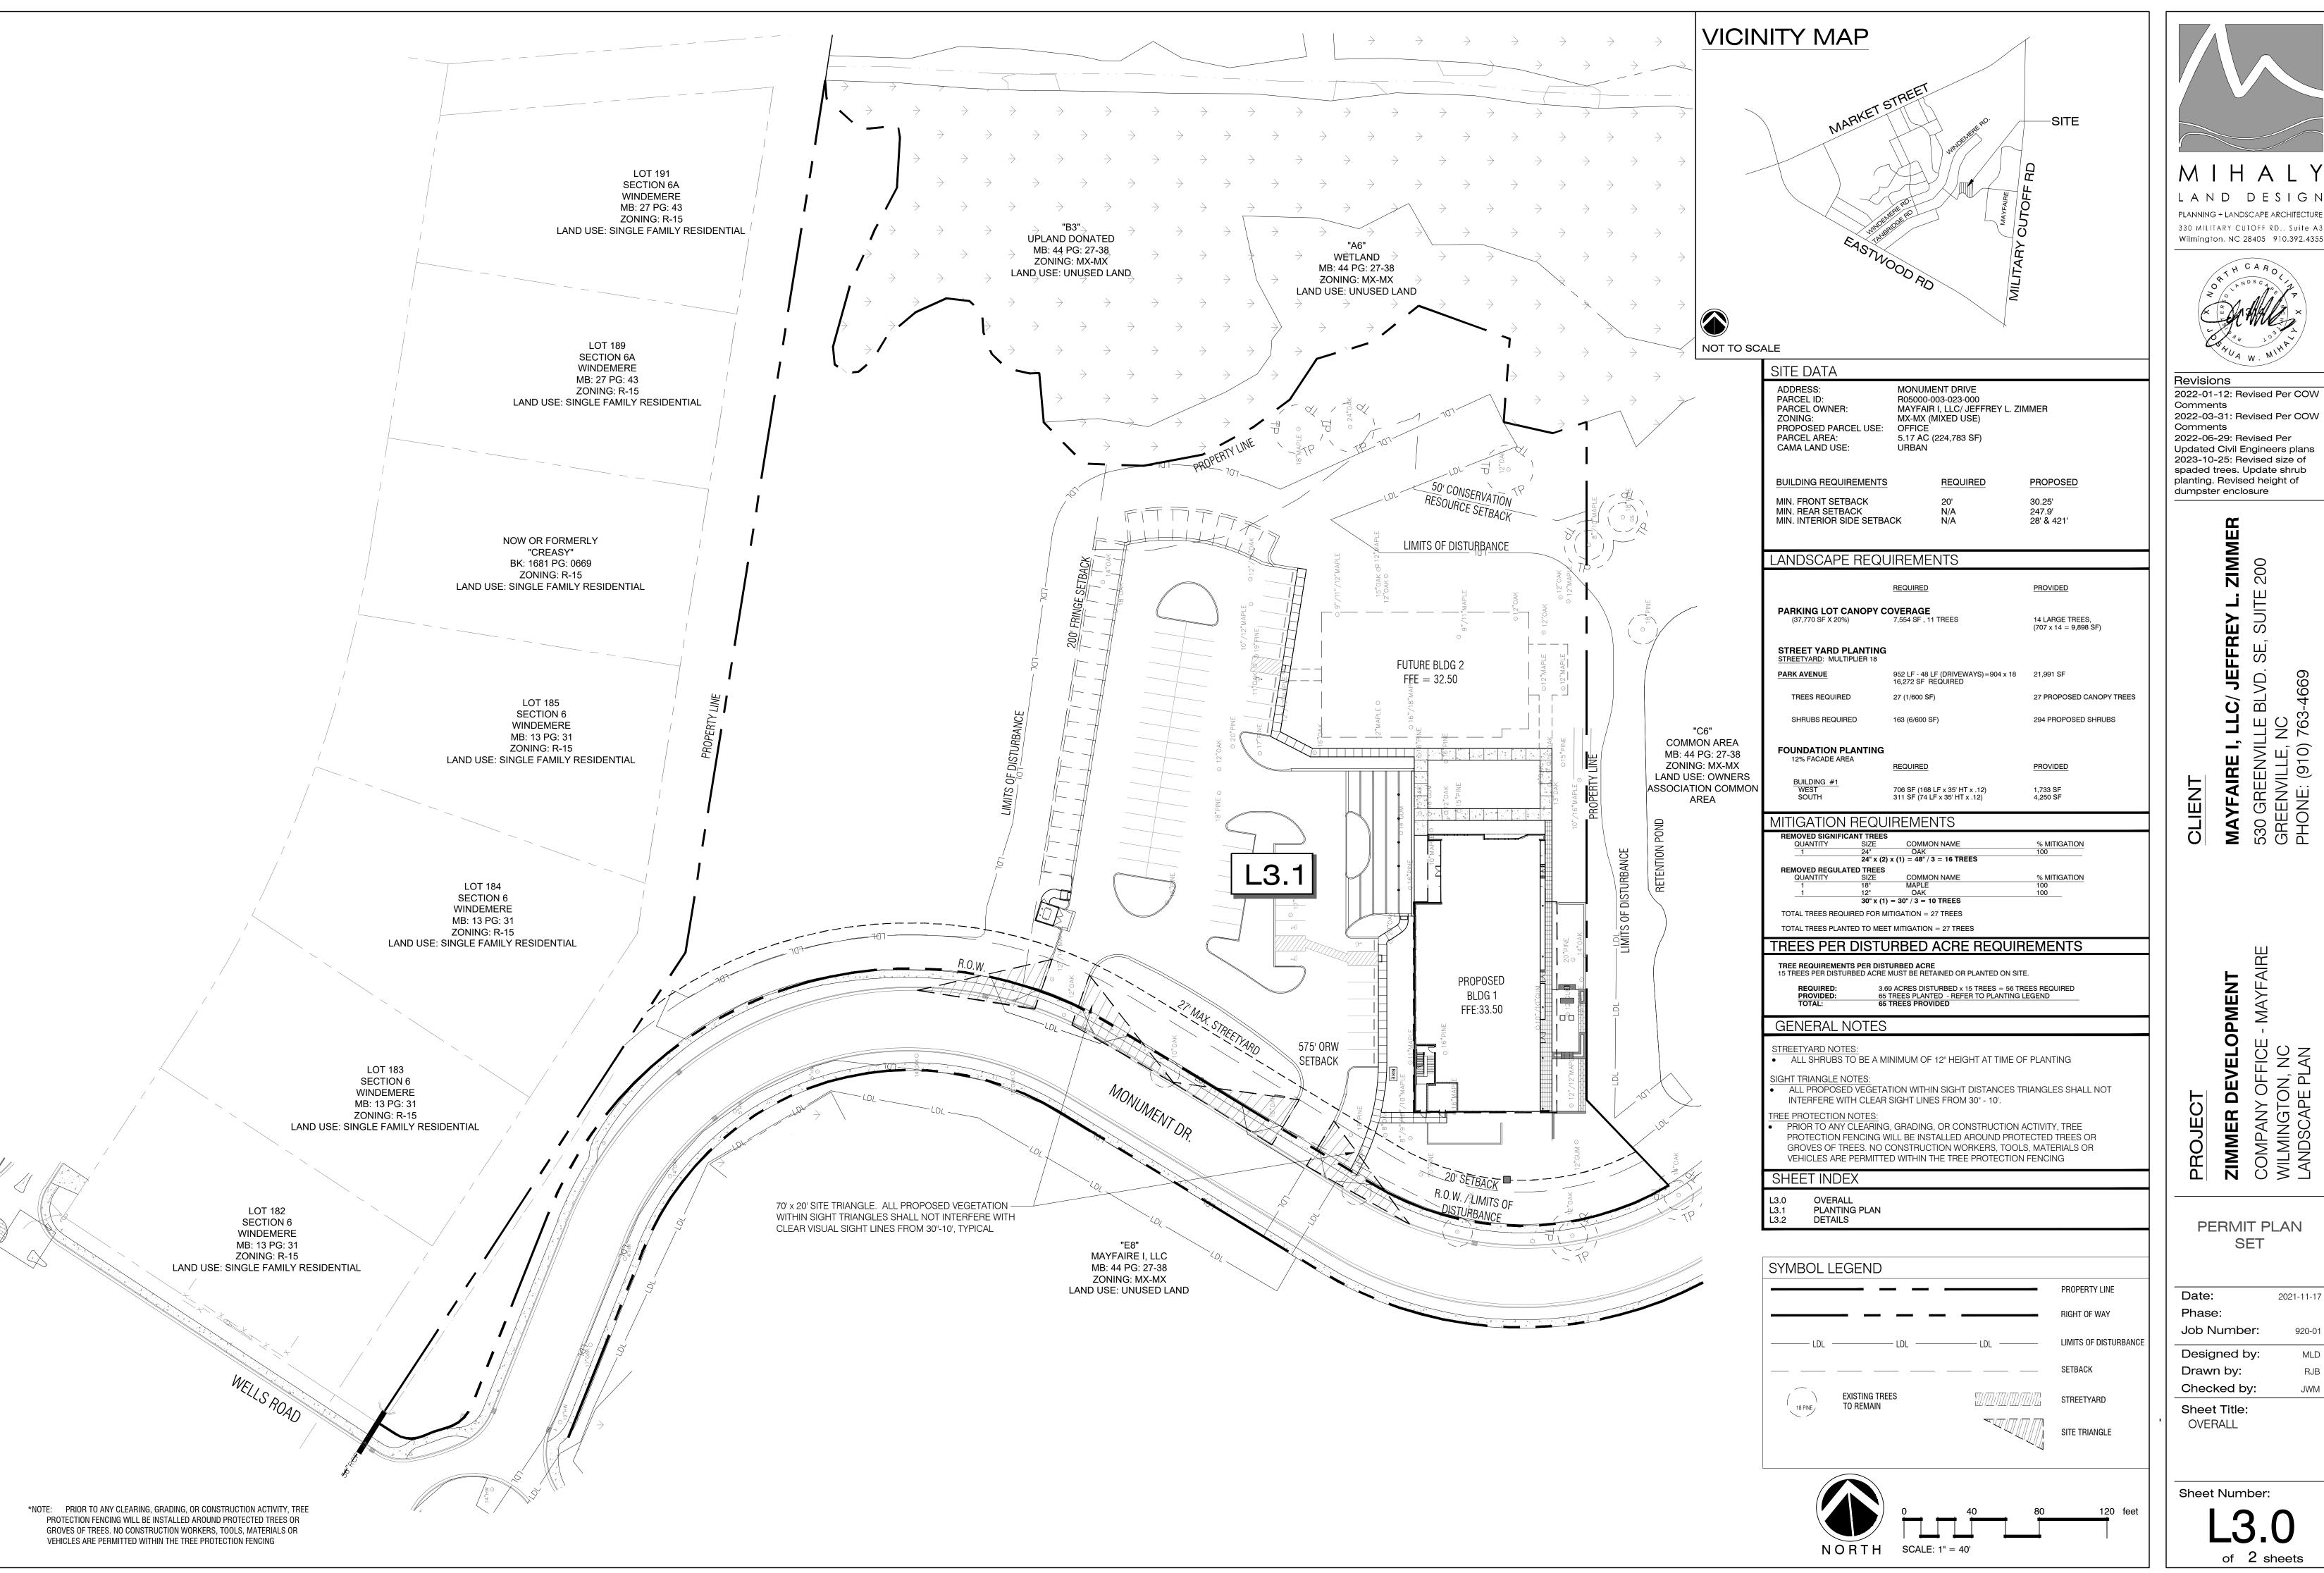

Revisions 2022-01-12: Revised Per COW

Comments 2022-03-31: Revised Per COW

2022-06-29: Revised Per Updated Civil Engineers plans 2023-10-25: Revised size of spaded trees. Update shrub planting. Revised height of

330 MILITARY CUTOFF RD., Suite A3

Revisions

2022-01-12: Revised Per COW Comments 2022-03-31: Revised Per COW Comments

2022-06-29: Revised Per Updated Civil Engineers plans 2023-10-25: Revised size of spaded trees. Update shrub planting. Revised height of dumpster enclosure

2022-03-31: Revised Per COW Comments 2022-06-29: Revised Per Updated Civil Engineers plans

2022-06-29: Revised Per Updated Civil Engineers plans 2023-10-25: Revised size of spaded trees. Update shrub planting. Revised height of dumpster enclosure